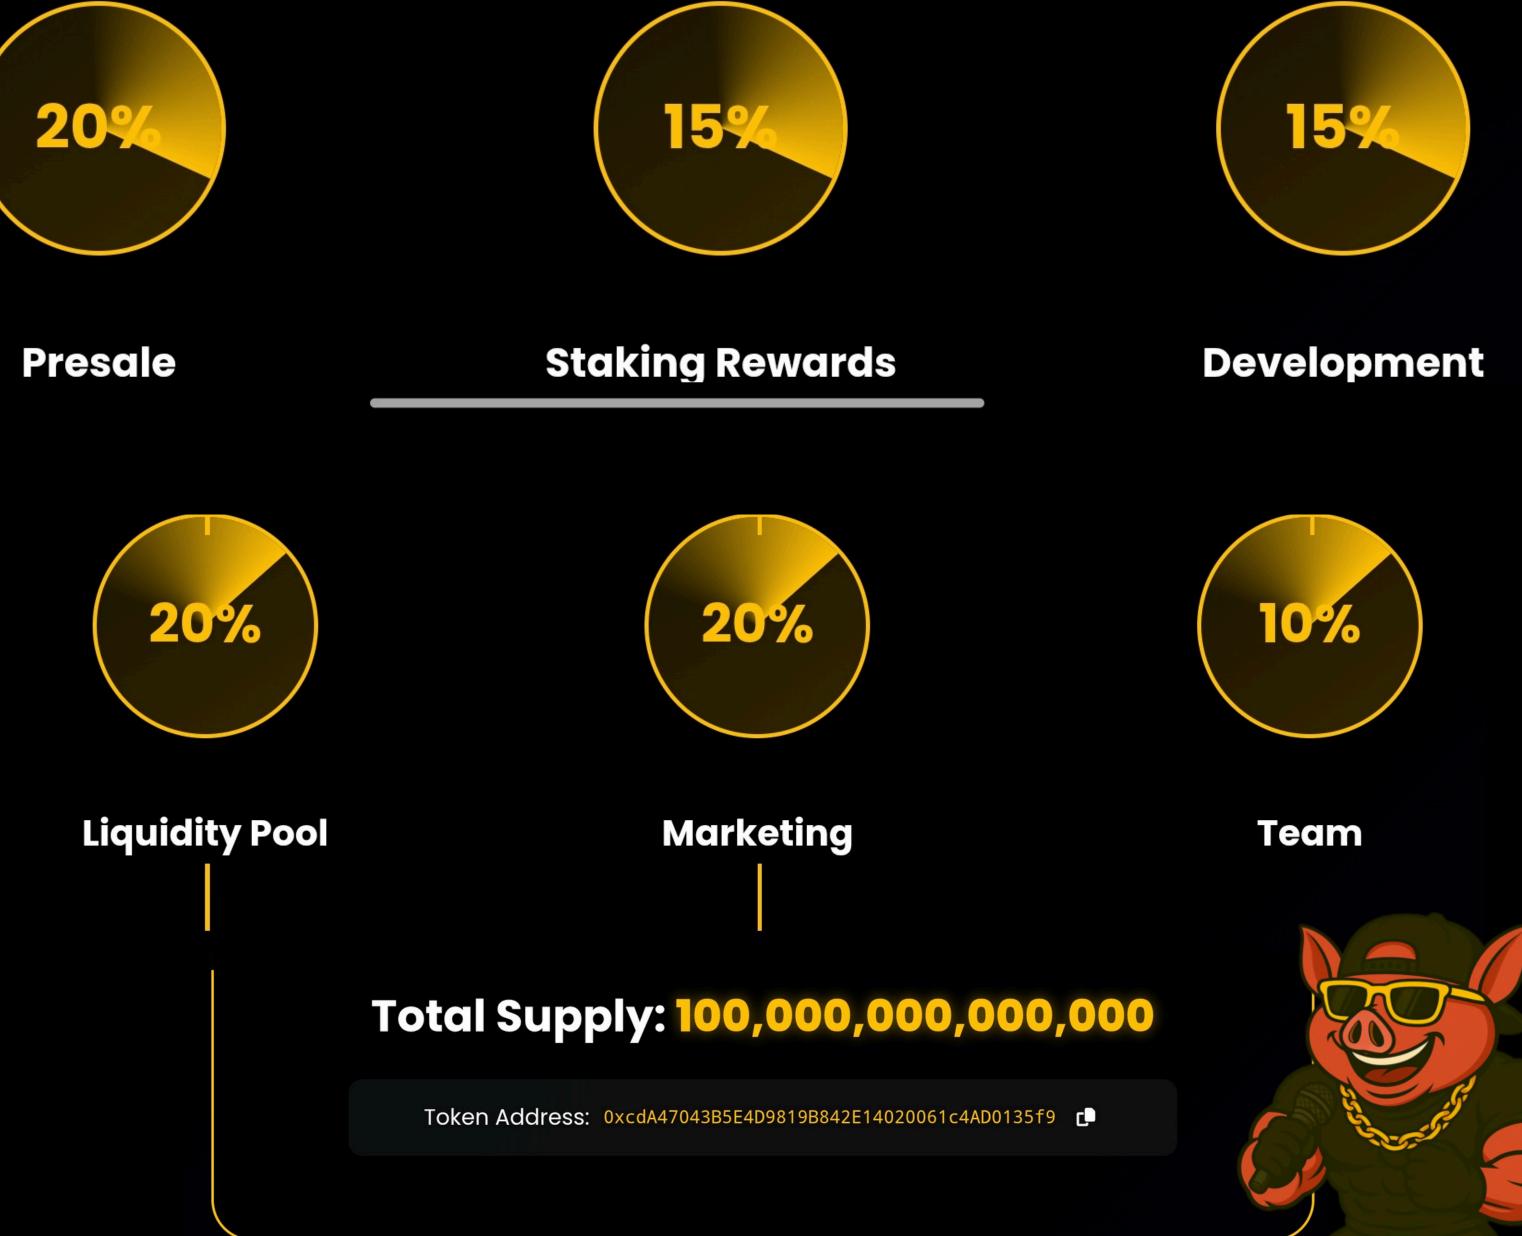

### 1.1 Problem Statement

Many memecoins lack longevity and meaningful token utility.

Holders often face unreliable reward structures and unclear development roadmaps.

Piggy Bonki introduces:

1. Fair, transparent tokenomics with a hard-capped supply of 100 trillion PIGGY.

2. Native staking that rewards long-term holders.

3. Multi-currency on-ramp: buy with BNB, ETH, USDT, or USDC.

4. Community-first governance backed by a lighthearted brand.

Pool Lock Period APR

0

Piglet 30 days 90% APY Hog 90 days 180% APY Grand Boar 365 days 500% APY

Rewards are funded from the designated Staking Rewards Pool plus a share of transaction taxes.