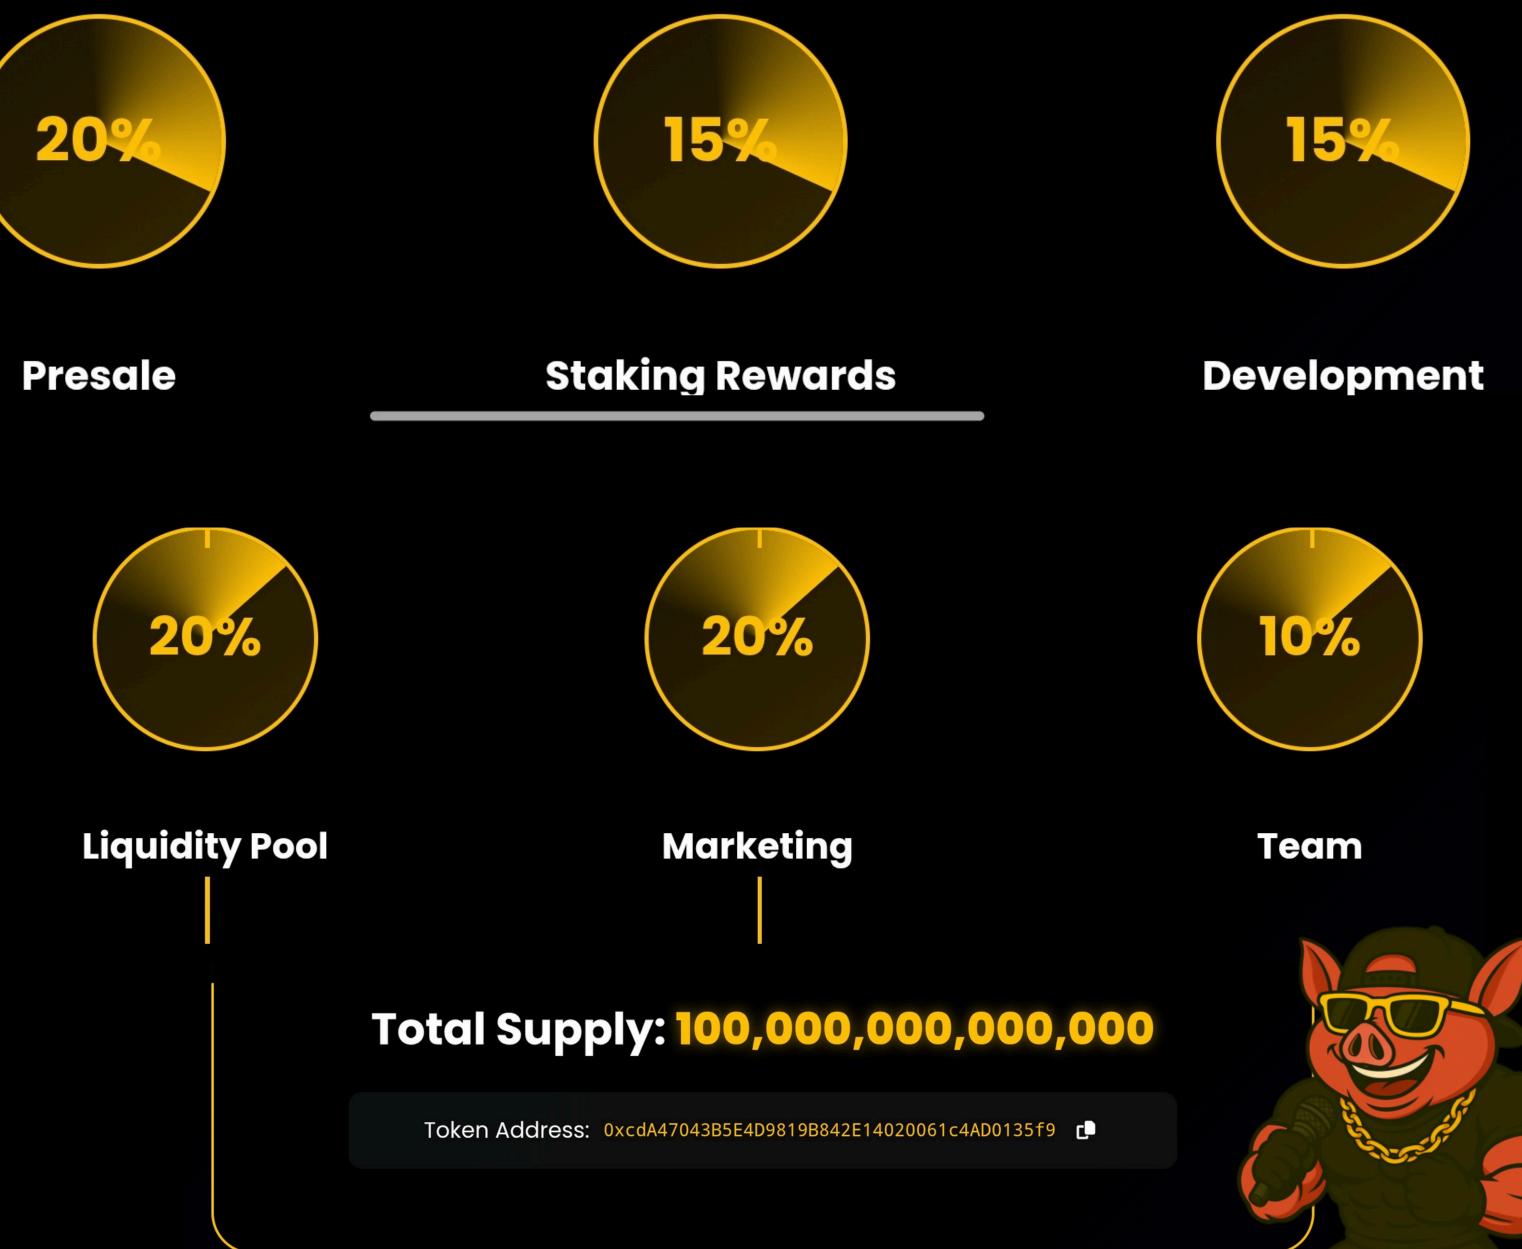

### 1.1 Problem Statement

Many memecoins lack longevity and meaningful token utility.

Holders often face unreliable reward structures and unclear development roadmaps.

Piggy Bonki introduces:

1. Fair, transparent tokenomics with a hard-capped supply of 100 trillion PIGGY.

2. Native staking that rewards long-term holders.

3. Multi-currency on-ramp: buy with BNB, ETH, USDT, or USDC.

4. Community-first governance backed by a lighthearted brand.