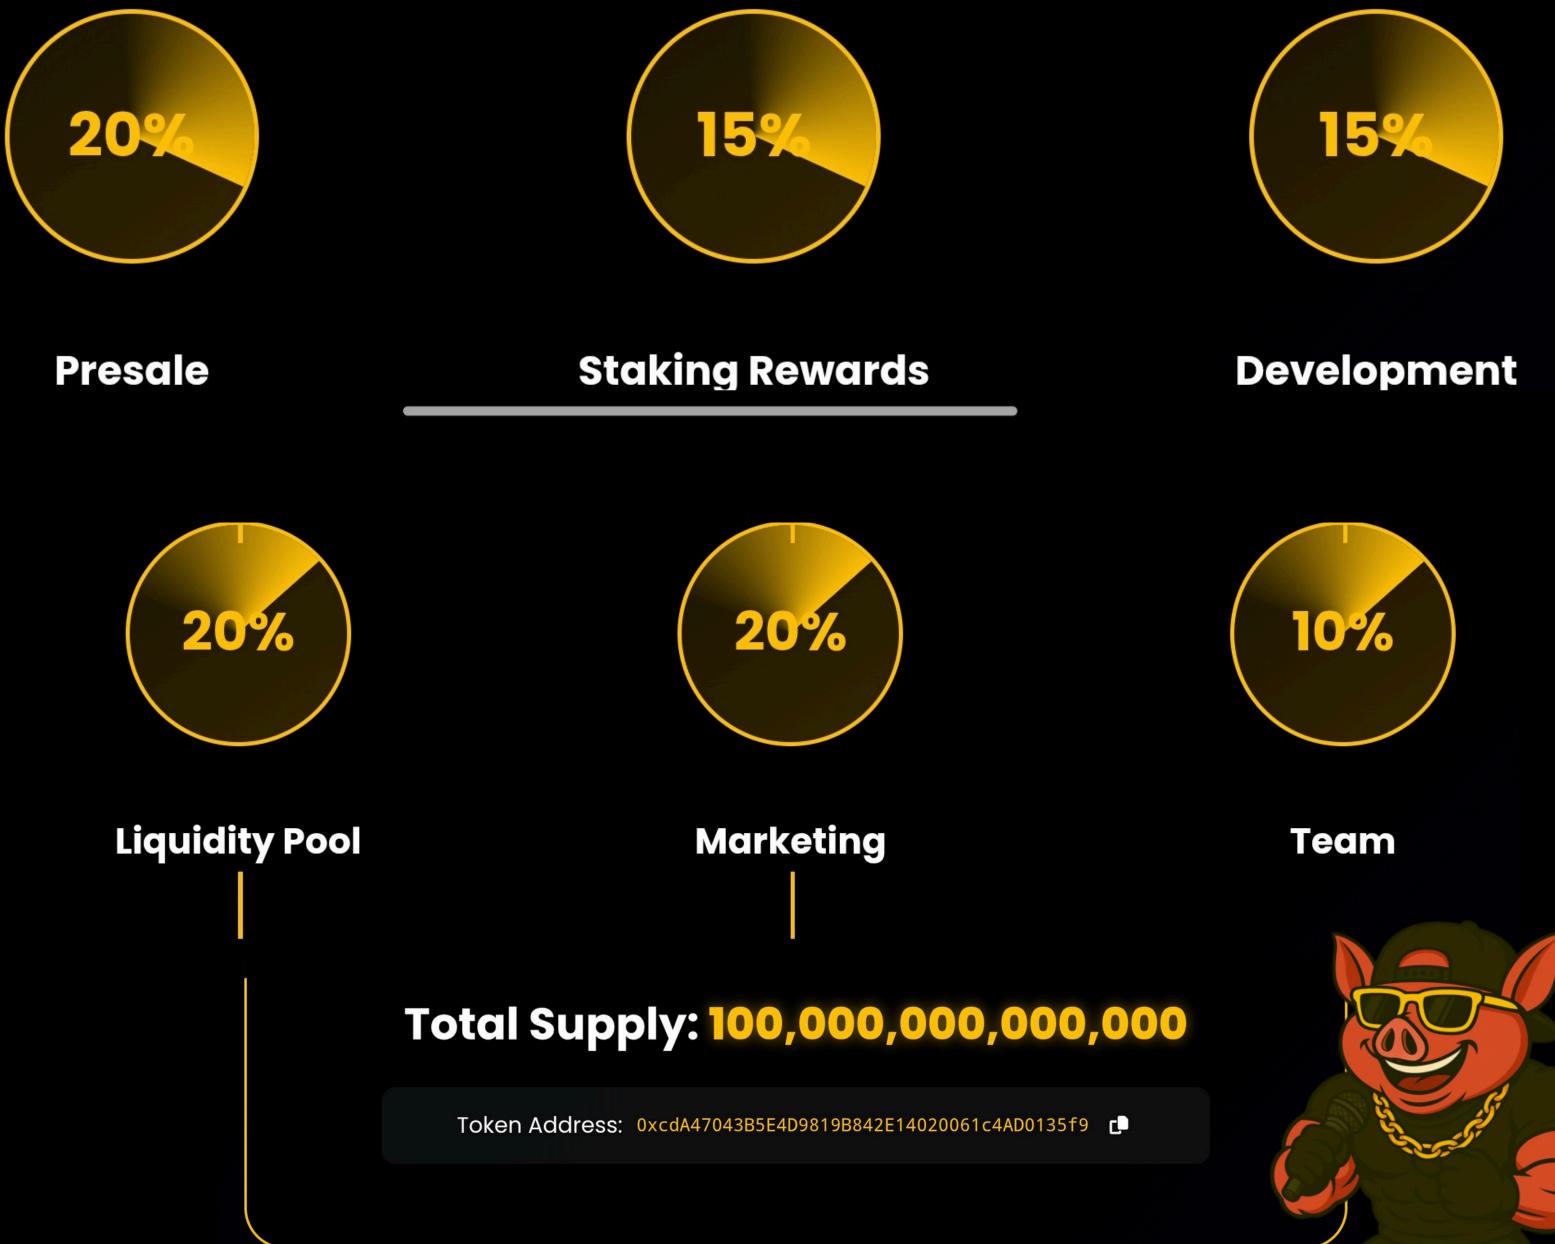

### 1.1 Problem Statement

Many memecoins lack longevity and meaningful token utility.

Holders often face unreliable reward structures and unclear development roadmaps.

Piggy Bonki introduces:

1. Fair, transparent tokenomics with a hard-capped supply of 100 trillion PIGGY.

2. Native staking that rewards long-term holders.

3. Multi-currency on-ramp: buy with BNB, ETH, USDT, or USDC.

4. Community-first governance backed by a lighthearted brand.